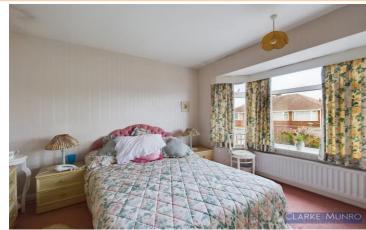

#### **Bedroom 1**

Double glazed window to rear, radiator.

#### **Bedroom 2**

Double glazed bay window, 2 x radiators.