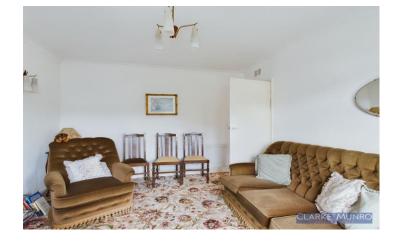

#### **Rear Sitting / Dining Room**

Double glazed window to side, radiator, door into kitchen.