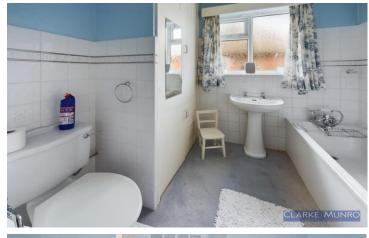

#### **Bathroom**

Comprising; low level w/c, built in cupboard, white panelled bath with shower over from taps, double glazed window to side, sink unit.