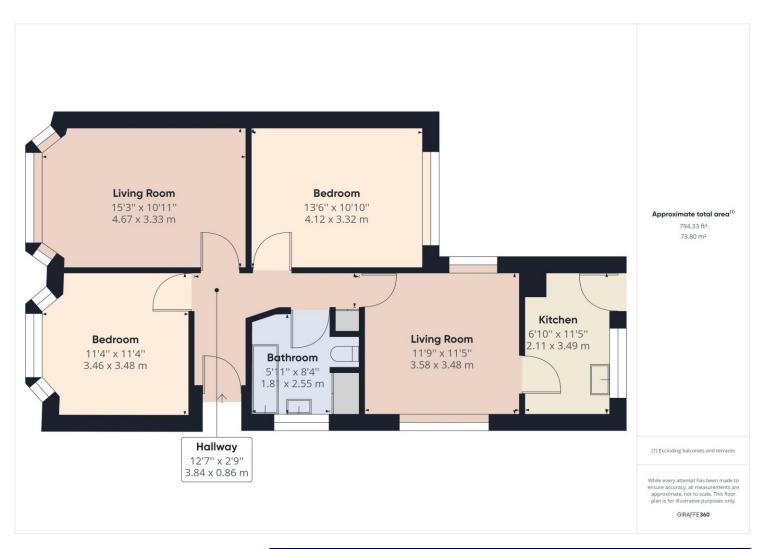

# **Property Description:**

Clarke Munro are delighted to bring to the market this sensibly priced two bedroom semi-detached bungalow situated in the highly sought after residential area of Brookfield. The accommodation briefly comprises: entrance hall, lounge, two bedrooms, additional sitting / dining room, bathroom w/c and kitchen. To the front of the property is a concrete driveway providing off street parking for multiple cars which leads to a detached garage with pitched roof and a private rear garden, mainly laid to lawn. Offered with the advantage of no forward chain and priced to reflect modernisation works required.

#### **Entrance Hall**

Glazed entrance door, radiator, doors off to all rooms.

#### Lounge

Double glazed bay window to front, radiator.

#### **Bedroom 1**

Double glazed window to rear, radiator.

#### **Bedroom 2**

Double glazed bay window, 2 x radiators.

#### **Bathroom**

Comprising; low level w/c, built in cupboard, white panelled bath with shower over from taps, double glazed window to side, sink unit.

#### **Rear Sitting / Dining Room**

Double glazed window to side, radiator, door into kitchen.

#### **Kitchen**

Wall & base units, roll edged laminate work surfaces, sink unit, space for appliances, double glazed window to rear, door to rear.