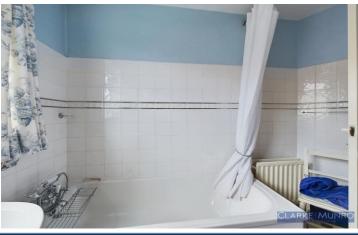

#### **Bathroom**

Comprising; low level w/c, built in cupboard, white panelled bath with shower over from taps, double glazed window to side, sink unit.