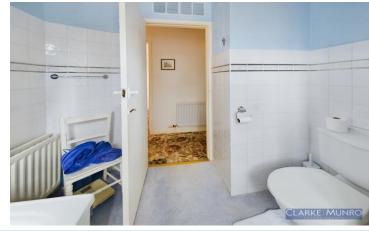

#### **Bathroom**

Comprising; low level w/c, built in cupboard, white panelled bath with shower over from taps, double glazed window to side, sink unit.